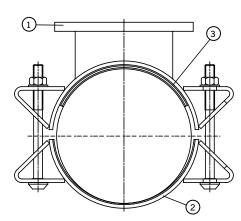

# **RingSeal EasiTee**

Datasheet

1/2

Key

- 1 = Branch Housing
- 2 = Plain Housing
- 3 = Gasket
- 4 = Gasket retainer
- 5 = Bolt, Nut & Washer