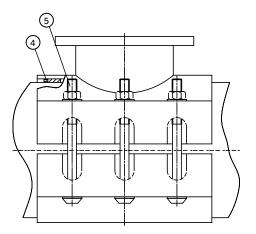

# **RingSeal EasiTee**

Datasheet

1/2

Key

- 1 = Branch Housing
- 2 = Plain Housing
- 3 = Gasket
- 4 = Gasket retainer
- 5 = Bolt, Nut & Washer