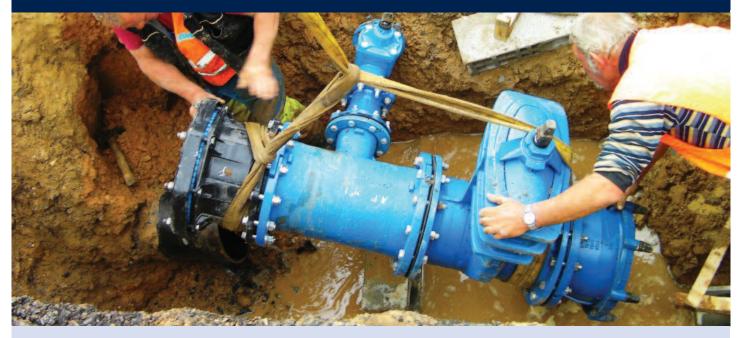

Consultant: Syndicat d'Eau du Roumois et du Plateau du Neubourg (SERPN)

**Distributor:** Glynwed France

Specification: Ultragrip Flange Adaptors & Couplings

Glynwed France, a Viking Johnson distributor, has supplied twenty UltraGrip Flange Adaptors & Couplings to main contractor SNTPE as part of the installation build for a new mains water network.

Large tolerance, reliable and high quality standard products were specified by SERPN in order to ensure that there was a guaranteed water supply to the city of Bourg Achard in Northern France.

The existing carbon steel pipework has eroded and will now be replaced with a ductile pipe network. Supplied in a range of sizes, from DN80 to DN300, the UltraGrip is a perfect choice for joining a diverse range of pipe materials.

Not only were they chosen because of their durability and design life expectancy of 50 years, but because of their ease of installation. The product is pre-assembled prior to installation, which makes it easier for the engineers, as they can quickly position over any pipe with tolerance range. Captive bolts can also be reversed where space is limited and only requires a single spanner or wrench to tighten.