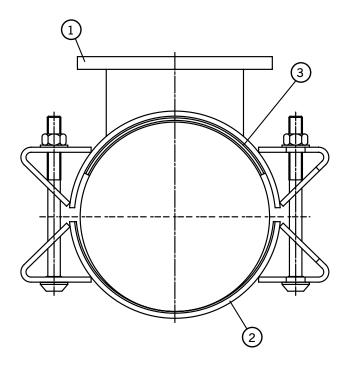

## 1) Branch Housing

Steel BS EN10025-2 Grade S275JR Steel tube to BS EN 10216-1 Grade P265TRI or Steel tube to BS EN 10255

# 2) Plain Housing

Steel BS EN10025-2 Grade S275JR

#### 3) Gasket

Rubber BS EN681-1 70 Hardness Grade EPDM

# 4) Gasket Retainer

Steel BS EN10025-2 Grade S275JR

## 5) Bolt, Nut & Washer

Bolt - Steel BS EN ISO 898-1 Property Class 8.8 Nut - Steel BS EN20898-2 Property Class 8.0 Washer - Stainless Steel BS EN ISO3506-1 Grade A2 Property Class 50 (304)