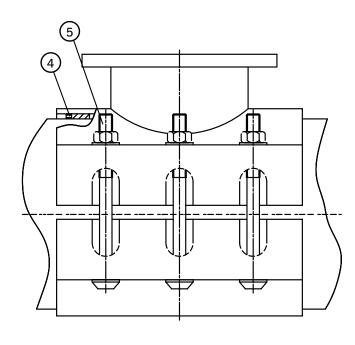

# 4) Gasket Retainer

Steel BS EN10025-2 Grade S275JR

## 5) Bolt, Nut & Washer

Bolt - Steel BS EN ISO 898-1 Property Class 8.8 Nut - Steel BS EN20898-2 Property Class 8.0 Washer - Stainless Steel BS EN ISO3506-1 Grade A2 Property Class 50 (304)